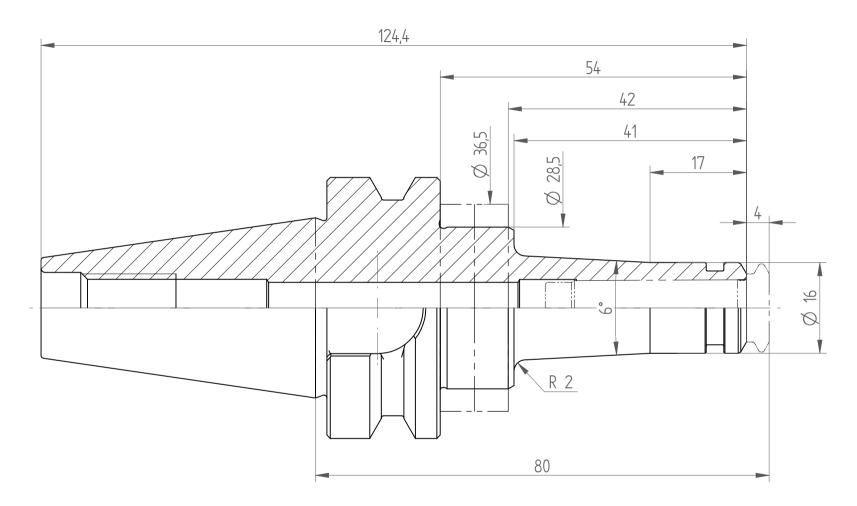

| Туре:      | BT30_PG10x080_H |
|------------|-----------------|
| Part No. : | 413071040       |
| Date :     | 19.06.2014      |
| Scale :    | 1.5:1           |